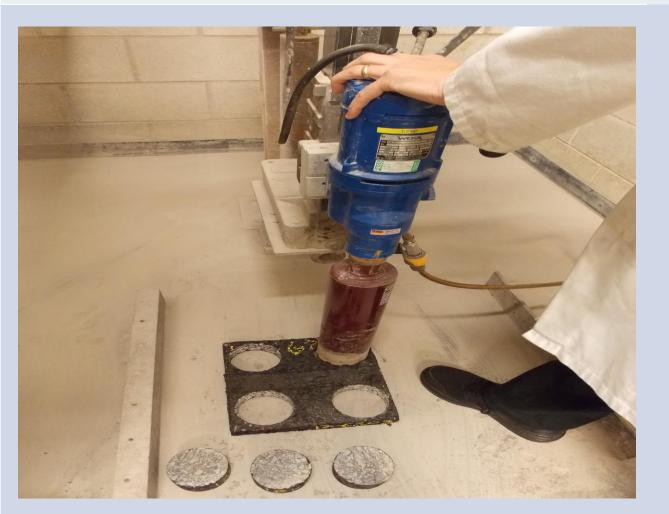

#### Coring of Asphalt Specimens

Fatigue Testing

Undergraduate Laboratory Workshops