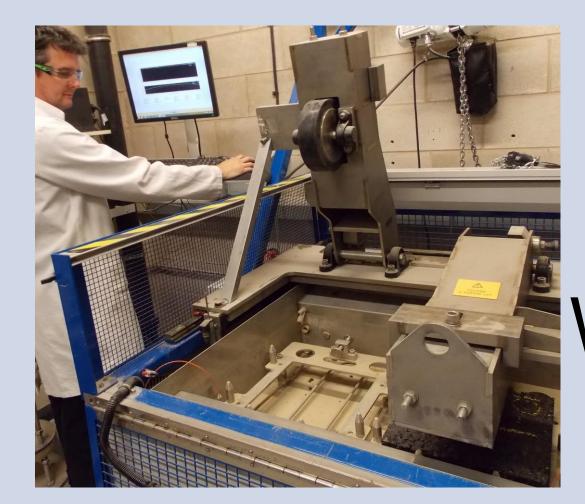

# Bituminous Materials Rheological Laboratory

support activities include;

Asphalt Mixing

Permanent Deformation Wheel tracking

Data Processing and Analysis

Asphalt Specimen Production

Indirect Stiffness Modulus Testing

#### Coring of Asphalt Specimens

Fatigue Testing

Undergraduate Laboratory Workshops