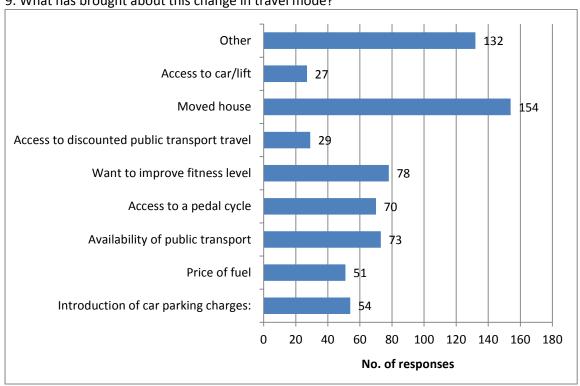

## 7. Has your usual mode of travel changed in the last 18 months?

8. How did you used to travel to work / study?

9. What has brought about this change in travel mode?

10. Which of the following changes would encourage you to use public transport for your journey to work / study? If you already use public transport, which would you like to see to improve your