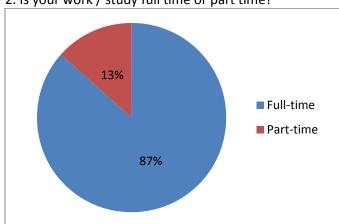

## **Travel survey results 2013**

1. Are you a staff member or a student?

2. Is your work / study full time or part time?

3. Where do you predominantly work / study?

4. How many days a week do you visit your place of work / study?