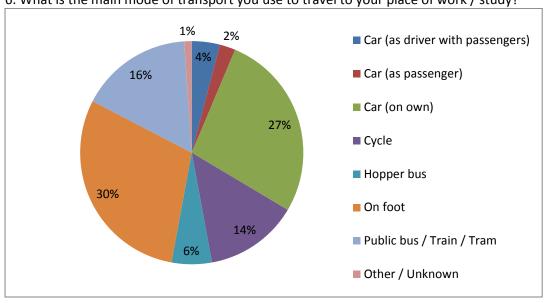

5. How far do you travel from home to your place of work / study (one way)?

6. What is the main mode of transport you use to travel to your place of work / study?