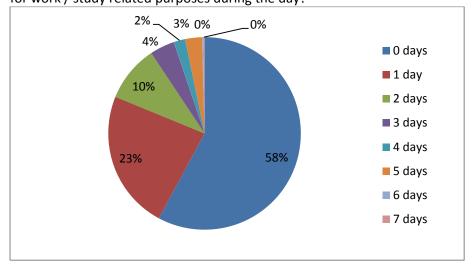

16. How many days per week do you travel from your main work / study base to ANOTHER CAMPUS for work / study related purposes during the day?

17. If more than 0 days, what is your main mode of transport?