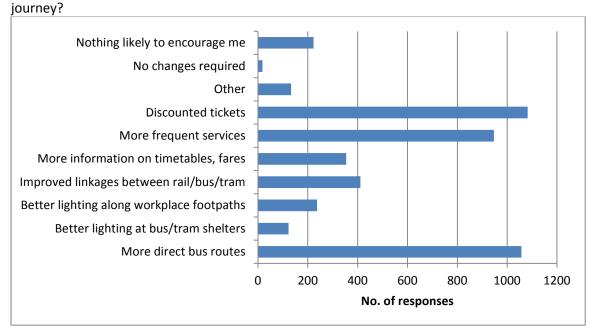

## 7. Has your usual mode of travel changed in the last 18 months?

8. How did you used to travel to work / study?

9. What has brought about this change in travel mode?

10. Which of the following changes would encourage you to use public transport for your journey to work / study? If you already use public transport, which would you like to see to improve your