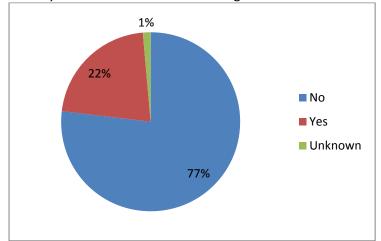

## 7. Has your usual mode of travel changed in the last 18 months?

8. How did you used to travel to work / study?

9. What has brought about this change in travel mode?

10. Which of the following changes would encourage you to use public transport for your journey to work / study? If you already use public transport, which would you like to see to improve your