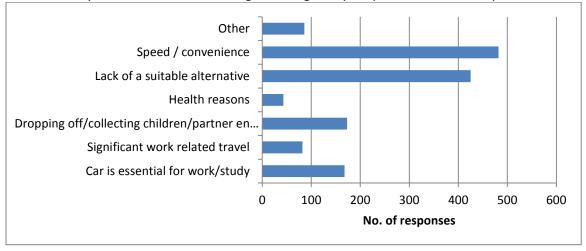

11. Which of the following changes would encourage you to cycle for your journey to work / study? If you already cycle, which would you like to see to improve your journey?

12. What are your main reasons for using a car to get to your place of work / study?