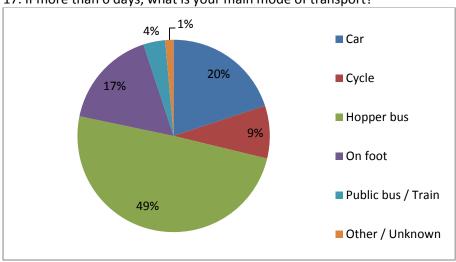

16. How many days per week do you travel from your main work / study base to ANOTHER CAMPUS for work / study related purposes during the day?

17. If more than 0 days, what is your main mode of transport?