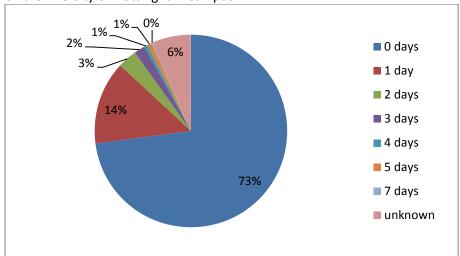

18. How many days per week do you travel OFF CAMPUS for work / study related purposes during the day - excluding travel to other campuses? E.g. To attend conferences, training, meetings etc not on a University of Nottingham campus