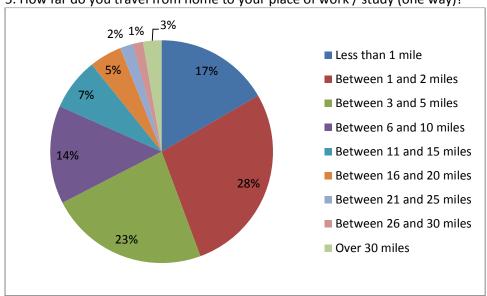

5. How far do you travel from home to your place of work / study (one way)?

6. What is the main mode of transport you use to travel to your place of work / study?