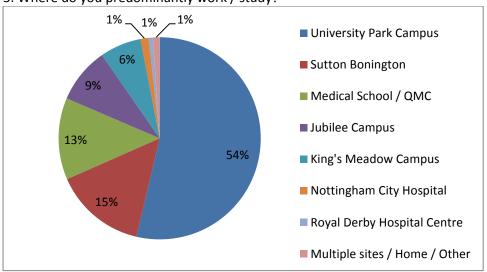

## **Travel survey results 2013**

1. Are you a staff member or a student?

2. Is your work / study full time or part time?

3. Where do you predominantly work / study?

4. How many days a week do you visit your place of work / study?