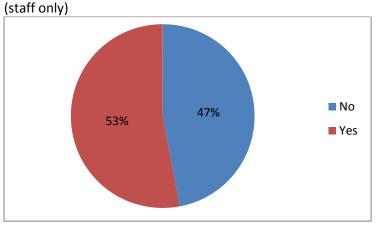

13. Are you aware that the University has a car share scheme?

14. If you are aware, have you found a car share partner through this scheme? (staff only)

15. Which of the following would most encourage you to car share? (staff only)