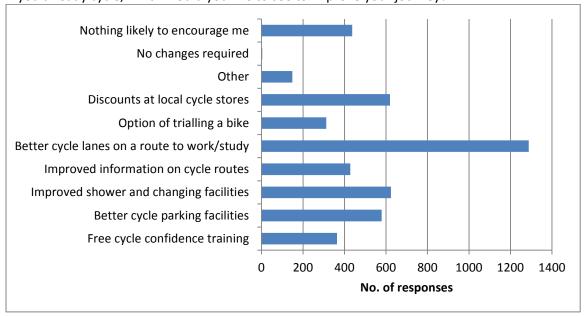

11. Which of the following changes would encourage you to cycle for your journey to work / study? If you already cycle, which would you like to see to improve your journey?

12. What are your main reasons for using a car to get to your place of work / study?