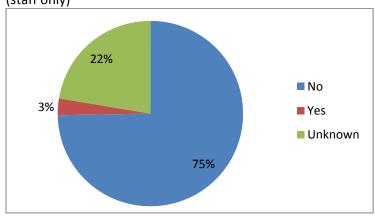

13. Are you aware that the University has a car share scheme?

14. If you are aware, have you found a car share partner through this scheme? (staff only)

15. Which of the following would most encourage you to car share? (staff only)