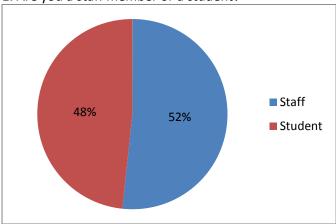

## **Travel survey results 2013**

1. Are you a staff member or a student?

2. Is your work / study full time or part time?

3. Where do you predominantly work / study?

4. How many days a week do you visit your place of work / study?