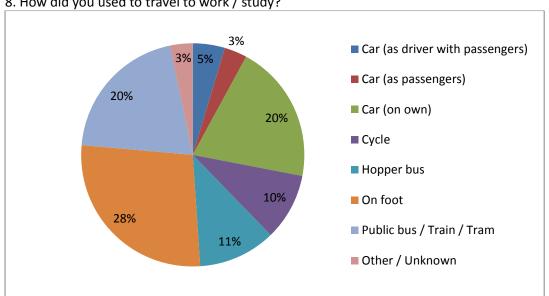

## 7. Has your usual mode of travel changed in the last 18 months?

8. How did you used to travel to work / study?

9. What has brought about this change in travel mode?

10. Which of the following changes would encourage you to use public transport for your journey to work / study? If you already use public transport, which would you like to see to improve your