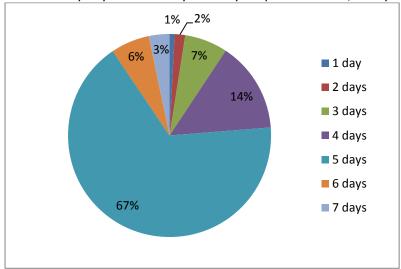

## **Travel survey results 2013**

1. Are you a staff member or a student?

2. Is your work / study full time or part time?

3. Where do you predominantly work / study?

4. How many days a week do you visit your place of work / study?