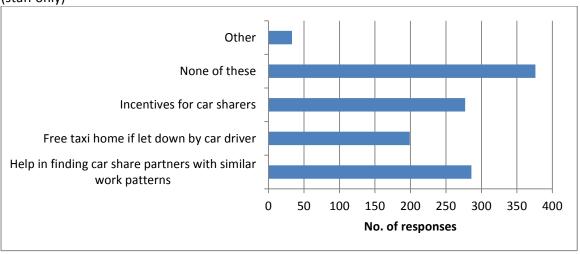

13. Are you aware that the University has a car share scheme?

14. If you are aware, have you found a car share partner through this scheme? (staff only)

15. Which of the following would most encourage you to car share? (staff only)