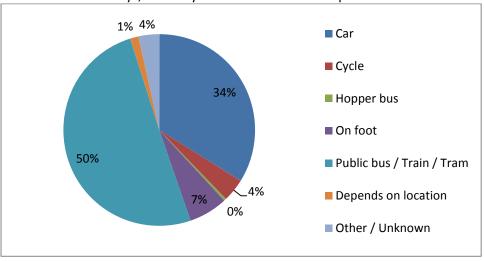

sing a car to get to your place of work / study?



13. Are you aware that the University has a car share scheme?



14. If you are aware, have you found a car share partner through this scheme? (staff only)



15. Which of the following would most encourage you to car share? (staff only)



16. How many days per week do you travel from your main work / study base to ANOTHER CAMPUS for work / study related purposes during the day?



17. If more than 0 days, what is your main mode of transport?



18. How many days per week do you travel OFF CAMPUS for work / study related purposes during the day - excluding travel to other campuses? E.g. To attend conferences, training, meetings etc not on a University of Nottingham campus



19. If more than 0 days, what is your main mode of transport?