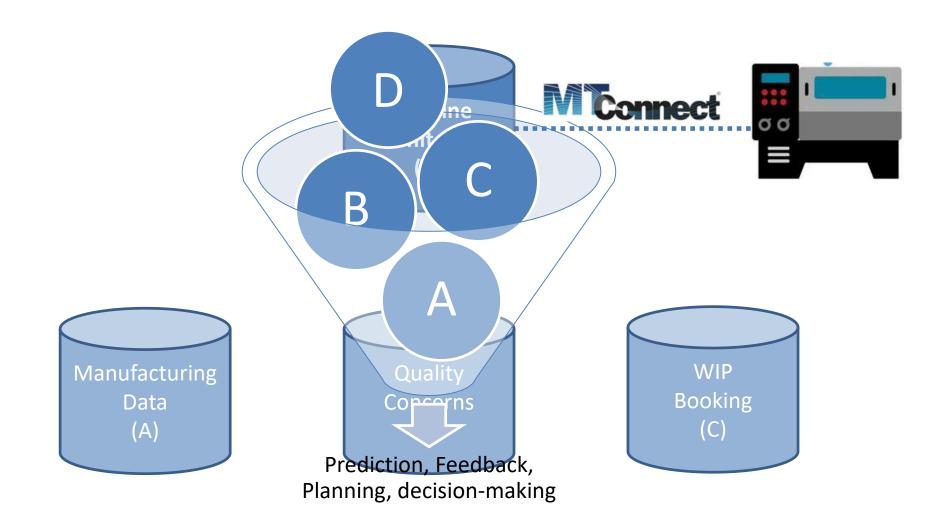

# Thinking data in aerospace manufacturing – present & future at CW Fletcher

Rufino Bolado-Gomez

22<sup>th</sup> January 2019





Advanced Manufacturing Research Centre







- SME Aerospace & Nuclear manufacturing
- Workforce of ~ 190 people with a turnover of ~£24 million













- Capabilities: CNC machine tools, welding, heat treatment, press work
- Customers: Kawasaki Heavy Industries, Rolls-Royce, GKN Aerospace, Meggitt





# Journey @ CWF



 Technology Applications & Strategy – new job role (Jul 2018 – present)





# **KTP** Project





### **Data Visualization & Analysis**





### **Data Visualization & Analysis**





### Future Data Insights





#### Future Data Insights





#### Future Data Insights





#### **Future Data Visualization**



#### Health & Safety Table - 2018

| Fingers/Thumb<br>Hands/Wrist           | Date         | Accidents | Damage to | Hazards | Near Miss |
|----------------------------------------|--------------|-----------|-----------|---------|-----------|
| Legs/Knees/Hips                        | 2017-12-(    | 1         |           |         |           |
| Back/Neck<br>Head                      | 2018-01-(    | 3         | 0         | 0       | 0         |
| Feet/Ankle/Toes<br>Elbow/Shoulder/Arms | 2018-02-(    | 3         | 0         | 0       | 0         |
| Ribs/Chest/Abdomen/Groin<br>Face/Ears  | in 2018-03-( | 8         | 0         | 0       | 0         |
| Eyes<br>Respiratory                    | 2018-04-(    | 3         | 0         | 0       | 0