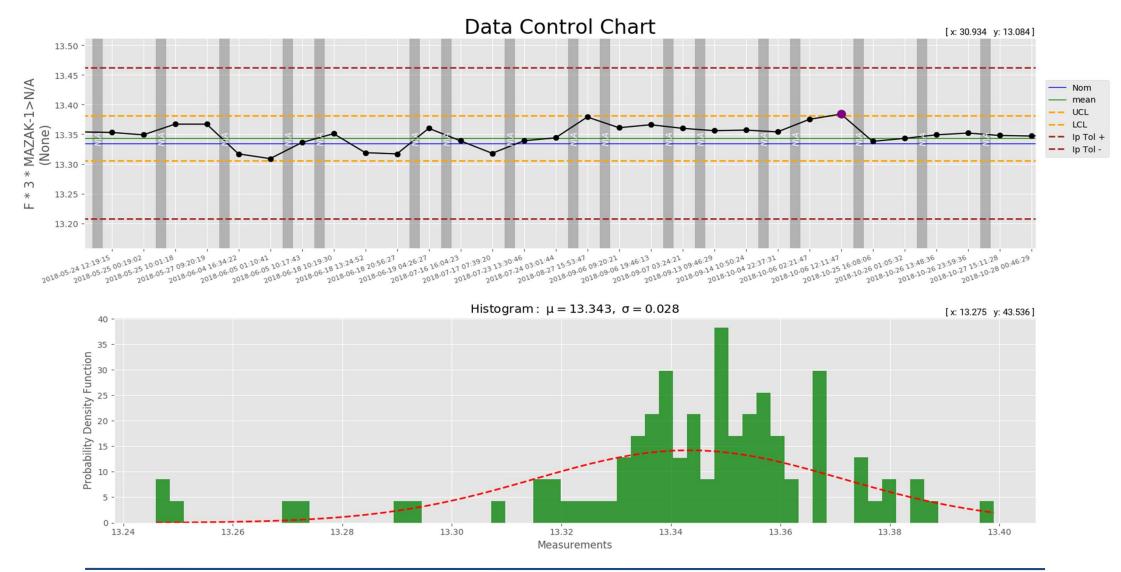

# Thinking data in aerospace manufacturing – present & future at CW Fletcher

Rufino Bolado-Gomez

22<sup>th</sup> January 2019





Advanced Manufacturing Research Centre







- SME Aerospace & Nuclear manufacturing
- Workforce of ~ 190 people with a turnover of ~£24 million













- Capabilities: CNC machine tools, welding, heat treatment, press work
- Customers: Kawasaki Heavy Industries, Rolls-Royce, GKN Aerospace, Meggitt





# Journey @ CWF



 Technology Applications & Strategy – new job role (Jul 2018 – present)





# **KTP** Project





### **Data Visualization & Analysis**





### **Data Visualization & Analysis**





### Future Data Insights





#### Future Data Insights





#### Future Data Insights





#### **Future Data Visualization**



#### Health & Safety Table - 2018

| Fingers/Thumb<br>Hands/Wrist           | Date         | Accidents | Damage to | Hazards | Near Miss |
|----------------------------------------|--------------|-----------|-----------|---------|-----------|
| Legs/Knees/Hips                        | 2017-12-(    | 1         |           |         |           |
| Back/Neck<br>Head                      | 2018-01-(    | 3         | 0         | 0       | 0         |
| Feet/Ankle/Toes<br>Elbow/Shoulder/Arms | 2018-02-(    | 3         | 0         | 0       | 0         |
| Ribs/Chest/Abdomen/Groin<br>Face/Ears  | in 2018-03-( | 8         | 0         | 0       | 0         |
| Eyes<