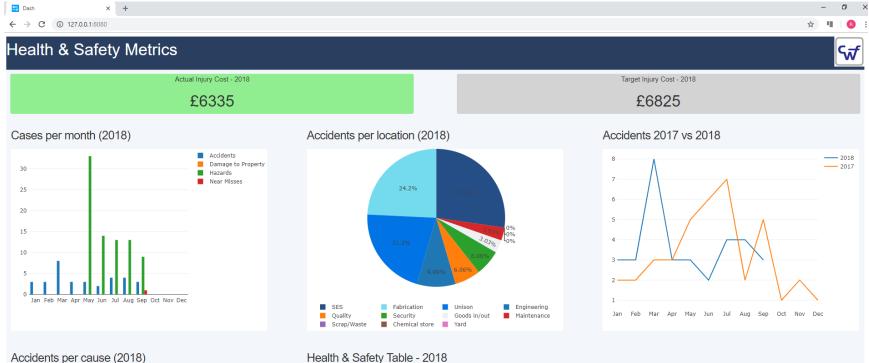

#### **Future Data Visualization**

#### Health & Safety Table - 2018

| Fingers/Thumb<br>Hands/Wrist           | Date         | Accidents | Damage to | Hazards | Near Miss |
|----------------------------------------|--------------|-----------|-----------|---------|-----------|
| Legs/Knees/Hips                        | 2017-12-(    | 1         |           |         |           |
| Back/Neck<br>Head                      | 2018-01-(    | 3         | 0         | 0       | 0         |
| Feet/Ankle/Toes<br>Elbow/Shoulder/Arms | 2018-02-(    | 3         | 0         | 0       | 0         |
| Ribs/Chest/Abdomen/Groin<br>Face/Ears  | in 2018-03-( | 8         | 0         | 0       | 0         |
| Eyes<br>Respiratory                    | 2018-04-(    | 3         | 0         | 0       | 0         |
| Multiple                               | 2018-05-(    | 3         | 0         | 33      | 0         |
| Other                                  | 2018-06-(    | 2         | 0         | 14      | 0         |
|                                        | 2018-07-(    | 4         | 0         | 13      | 0         |
|                                        | 2018-08-(    | 4         | 0         | 13      | 0         |
|                                        | 2018-09-(    | 3         | 0         | 9       | 1         |

| Date      | Accidents | Damage to | Hazards | Near Miss | SES | Unison | Fabricatio | Goods in/ | Quality | Maintenan | Scrap/Was | Chemical | Yard | Security | I. |
|-----------|-----------|-----------|---------|-----------|-----|--------|------------|-----------|---------|-----------|-----------|----------|------|----------|----|
| 2017-12-( | 1         |           |         |           |     |        |            |           |         |           |           |          |      |          | ^  |
| 2018-01-( | 3         | 0         | 0       | 0         | 3   | 0      | 0          | 0         | 0       | 0         | 0         | 0        | 0    | 0        |    |
| 2018-02-( | 3         | 0         | 0       | 0         | 0   | 1      | 0          | 0         | 0       | 0         | 0         | 0        | 0    | 2        |    |
| 2018-03-( | 8         | 0         | 0       | 0         | 2   | 1      | 5          | 0         | 0       | 0         | 0         | 0        | 0    | 0        |    |
| 2018-04-( | 3         | 0         | 0       | 0         | 0   | 1      | 2          | 0         | 0       | 0         | 0         | 0        | 0    | 0        |    |
| 2018-05-( | 3         | 0         | 33      | 0         | 0   | 2      | 0          | 0         | 1       | 0         | 0         | 0        | 0    | 0        |    |
| 2018-06-( | 2         | 0         | 14      | 0         | 1   | 0      | 0          | 0         | 0       | 1         | 0         | 0        | 0    | 0        |    |
| 2018-07-( | 4         | 0         | 13      | 0         | 1   | 0      | 0          | 1         | 0       | 0         | 0         | 0        | 0    | 0        |    |
| 2018-08-( | 4         | 0         | 13      | 0         | 1   | 1      | 1          | 0         | 0       | 0         | 0         | 0        | 0    | 0        |    |
| 2018-09-( | 3         | 0         | 9       | 1         | 1   | 1      | 0          | 0         | 1       | 0         | 0         | 0        | 0    | 0        | -  |