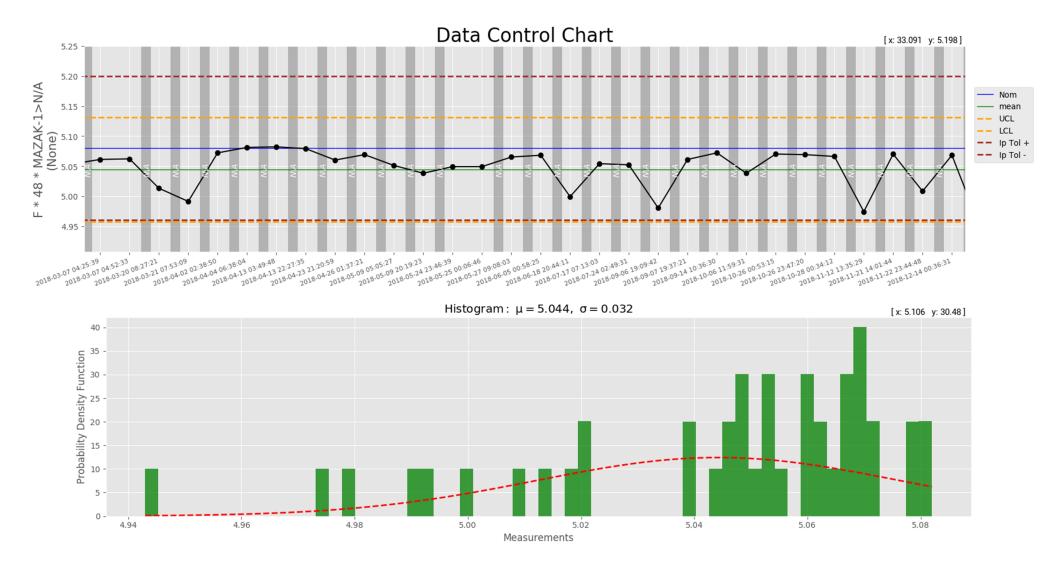

# Thinking data in aerospace manufacturing – present & future at CW Fletcher

Rufino Bolado-Gomez

22<sup>th</sup> January 2019





Advanced Manufacturing Research Centre







- SME Aerospace & Nuclear manufacturing
- Workforce of ~ 190 people with a turnover of ~£24 million













- Capabilities: CNC machine tools, welding, heat treatment, press work
- Customers: Kawasaki Heavy Industries, Rolls-Royce, GKN Aerospace, Meggitt





# Journey @ CWF



 Technology Applications & Strategy – new job role (Jul 2018 – present)





# **KTP** Project





### **Data Visualization & Analysis**





### **Data Visualization & Analysis**





### Future Data Insights





#### Future Data Insights





#### Future Data Insights





#### **Future Data Visualization**



#### Health & Safety Table - 2018

| Fingers/Thumb<br>Hands/Wrist           | Date         | Accidents | Damage to | Hazards | Near Miss |
|----------------------------------------|--------------|-----------|-----------|---------|-----------|
| Legs/Knees/Hips                        | 2017-12-(    | 1         |           |         |           |
| Back/Neck<br>Head                      | 2018-01-(    | 3         | 0         | 0       | 0         |
| Feet/Ankle/Toes<br>Elbow/Shoulder/Arms | 2018-02-(    | 3         | 0         | 0       | 0         |
| Ribs/Chest/Abdomen/Groin<br>Face/Ears  | in 2018-03-( | 8