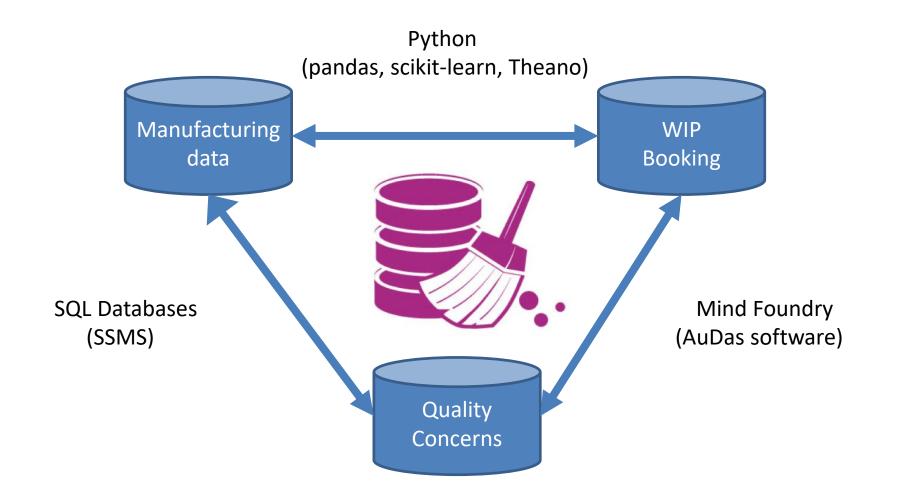

# Thinking data in aerospace manufacturing – present & future at CW Fletcher

Rufino Bolado-Gomez

22<sup>th</sup> January 2019





Advanced Manufacturing Research Centre







- SME Aerospace & Nuclear manufacturing
- Workforce of ~ 190 people with a turnover of ~£24 million













- Capabilities: CNC machine tools, welding, heat treatment, press work
- Customers: Kawasaki Heavy Industries, Rolls-Royce, GKN Aerospace, Meggitt





# Journey @ CWF



 Technology Applications & Strategy – new job role (Jul 2018 – present)





# **KTP** Project





### **Data Visualization & Analysis**





### **Data Visualization & Analysis**





### Future Data Insights





#### Future Data Insights





#### Future Data Insights





#### **Future Data Visualization**



#### Health & Safety Table - 2018

| Fingers/Thumb<br>Hands/Wrist           | Date         | Accidents | Damage to | Hazards | Near Miss |
|----------------------------------------|--------------|-----------|-----------|---------|-----------|
| Legs/Knees/Hips                        | 2017-12-(    | 1         |           |         |           |
| Back/Neck<br>Head                      | 2018-01-(    | 3         | 0         | 0       | 0         |
| Feet/Ankle/Toes<br>Elbow/Shoulder/Arms | 2018-02-(    | 3         | 0         | 0       | 0         |
| Ribs/Chest/Abdomen/Groin<br>Face/Ears  | in 2018-03-( | 8         | 0         | 0       | 0         |
| Eyes<br>Respiratory                    | 2018-04-(    | 3