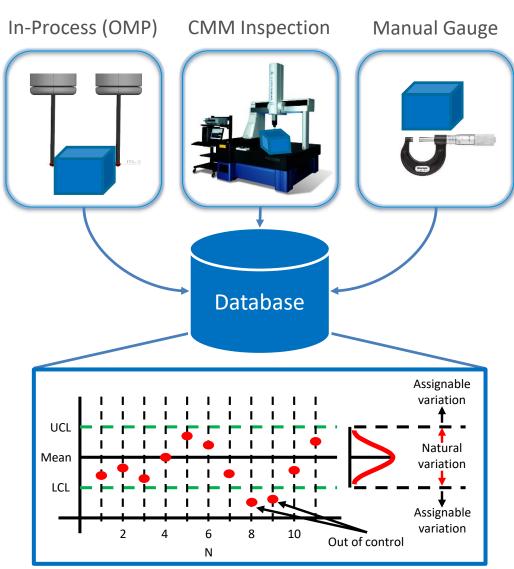

# Thinking data in aerospace manufacturing – present & future at CW Fletcher

Rufino Bolado-Gomez

22<sup>th</sup> January 2019





Advanced Manufacturing Research Centre







- SME Aerospace & Nuclear manufacturing
- Workforce of ~ 190 people with a turnover of ~£24 million













- Capabilities: CNC machine tools, welding, heat treatment, press work
- Customers: Kawasaki Heavy Industries, Rolls-Royce, GKN Aerospace, Meggitt





# Journey @ CWF



 Technology Applications & Strategy – new job role (Jul 2018 – present)





# **KTP** Project





### **Data Visualization & Analysis**





### **Data Visualization & Analysis**





### Future Data Insights





#### Future Data Insights





#### Future Data Insights





#### **Future Data Visualization**



#### Health & Safety Table - 2018

| Fingers/Thumb<br>Hands/Wrist           | Date         | Accidents | Damage to | Hazards | Near Miss |
|----------------------------------------|--------------|-----------|-----------|---------|-----------|
| Legs/Knees/Hips                        | 2017-12-(    | 1         |           |         |           |
| Back/Neck<br>Head                      | 2018-01-(    | 3         | 0         | 0       | 0         |
| Feet/Ankle/Toes<br>Elbow/Shoulder/Arms | 2018-02-(    | 3         | 0         | 0       | 0         |
| Ribs/Chest/Abdomen/Groi