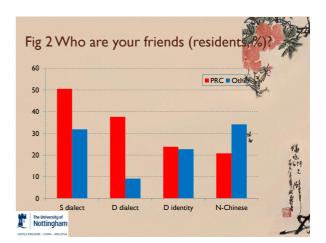

- Transition of Chinese community in Nottingham driven by mainland Chinese students
- Increasing impact of the universities and Chinese students in local communities
- Fragmentation of Chinese community and variety in terms of social networking by group
- Different needs and perceptions to community cohesion and integration by groups
- Potential of Chinese students to be released by stakeholder collaboration, university engagement and organisational innovation