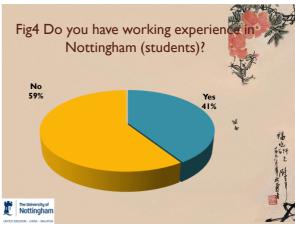

| 62.4 | 22.8        | 55.7     | 68.5    |        |  |  |  |
| Chinese Community Events                                                       | 38.6 | 5.8         | 29.5     | 46.9    |        |  |  |  |
| Local Church activities                                                        | 37.0 | 8.0         | 23.5     | 49.4    | -1     |  |  |  |
| Nottingham/Broxtowe cultural festival celebration                              | 30.2 | 5.8         | 26.8     | 33.3    | 「山北ちょう |  |  |  |
| Local social event (e.g.<br>"Olympic Torch")                                   | 33.8 | 6.8         | 21.5     | 45.1    | -Kast  |  |  |  |
| The University of Nottingham                                                   |      |             | 1        |         |        |  |  |  |









| Tab 6 Key issues influencing your sortal<br>life in Nottingham |       |          |      |          |      |               |  |
|----------------------------------------------------------------|-------|----------|------|----------|------|---------------|--|
| Issues                                                         | Total | Resident | Rank | Students | Rank |               |  |
| Chinese community information<br>Communication with local      | 42.4  | 57.7     | 1    | 28.4     | 3    |               |  |
| people                                                         | 27.3  | 25.5     | 6    | 29.0     | 2    |               |  |
| Access and full use of NHS<br>Interaction in Chinese           | 26.7  | 36.2     | 2    | 17.9     | 7    |               |  |
| community