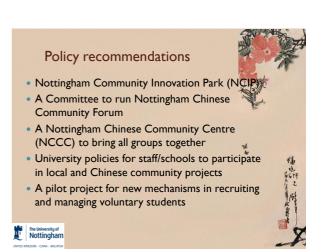

| 20.3  | 30.2     | 5    | 11.1     | 9    | T( The second |  |
| Property safety                                                | 16.1  | 12.8     | 9    | 19.1     | 6    |               |  |
| THE University of Nottingham                                   |       |          |      |          |      | X             |  |



- Transition of Chinese community in Nottingham driven by mainland Chinese students
- Increasing impact of the universities and Chinese students in local communities
- Fragmentation of Chinese community and variety in terms of social networking by group
- Different needs and perceptions to community cohesion and integration by groups
- Potential of Chinese students to be released by stakeholder collaboration, university engagement and organisational innovation