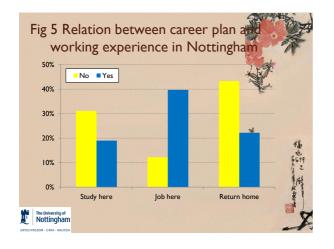

| 62.4 | 22.8        | 55.7     | 68.5    |        |  |  |  |
| Chinese Community Events                                                       | 38.6 | 5.8         | 29.5     | 46.9    |        |  |  |  |
| Local Church activities                                                        | 37.0 | 8.0         | 23.5     | 49.4    | -1     |  |  |  |
| Nottingham/Broxtowe cultural festival celebration                              | 30.2 | 5.8         | 26.8     | 33.3    | 「山北ちょう |  |  |  |
| Local social event (e.g.<br>"Olympic Torch")                                   | 33.8 | 6.8         | 21.5     | 45.1    | -Kast  |  |  |  |
| The University of Nottingham                                                   |      |             | 1        |         |        |  |  |  |









| Tab 6 Key issues influencing your sortal<br>life in Nottingham |       |          |      |          |      |               |  |
|----------------------------------------------------------------|-------|----------|------|----------|------|---------------|--|
| Issues                                                         | Total | Resident | Rank | Students | Rank |               |  |
| Chinese community information<br>Communication with local      | 42.4  | 57.7     | 1    | 28.4     | 3    |               |  |
| people                                                         | 27.3  | 25.5     | 6    | 29.0     | 2    |               |  |
| Access and full use of NHS<br>Interaction in Chinese           | 26.7  | 36.2     | 2    | 17.9     | 7    |               |  |
| community