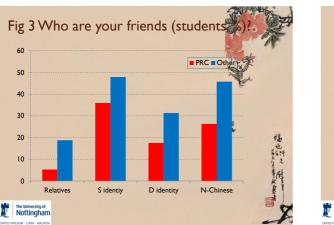

- Transition of Chinese community in Nottingham driven by mainland Chinese students
- Increasing impact of the universities and Chinese students in local communities
- Fragmentation of Chinese community and variety in terms of social networking by group
- Different needs and perceptions to community cohesion and integration by groups
- Potential of Chinese students to be released by stakeholder collaboration, university engagement and organisational innovation