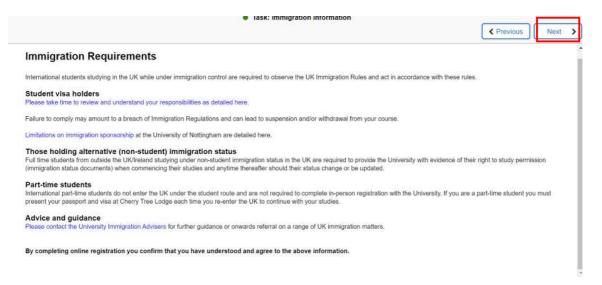

8. On some screens, there is important information displayed that you are required to read through to ensure you understand your responsibilities as a student. Make sure you read through the information on these screens, then click Next.